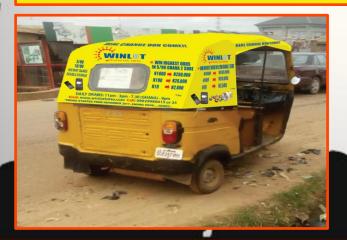

**Synox Earbuds** 

Client:

Syn Tech

5/90 10/90 INSTANT GAMES DOUBLE CHANGE

\*WIN HIGHEST ODDS IN 5/90 GHANA 2 SURE

N1000 → N260.000

N100 - N26,000

N10 → N2.600

**₩** T&C

DAILY DRAWS: 11am - 3pm - 7.30(GHANA) - 9pm Visit: www.winlotlotto.com Call: 09029980015 or 25

"PROMO STARTED FROM NOVEMBER 2017, ENDING SOON.....HURRY."

**Product:** 

**Winlot Lotto** 

**Client:** 

Winlot

**Contractor:** 

**Cerebral Consult** 