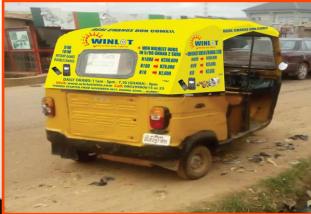

**Synox Earbuds** 

Client:

Syn Tech

5/90 10/90 INSTANT GAMES DOUBLE CHANGE

\*WIN HIGHEST ODDS IN 5/90 GHANA 2 SURE

N1000 → N260.000

N100 - N26,000

N10 → N2.600

**₩** T&C

DAILY DRAWS: 11am - 3pm - 7.30(GHANA) - 9pm Visit: www.winlotlotto.com Call: 09029980015 or 25

"PROMO STARTED FROM NOVEMBER 2017, ENDING SOON.....HURRY."

**Product:** 

**Winlot Lotto** 

**Client:** 

Winlot

**Contractor:** 

**Cerebral Consult** 